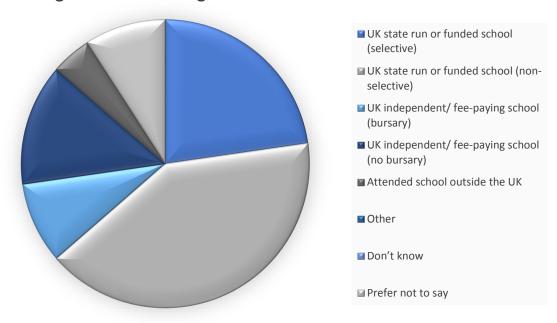

### 10. What type of school did you mainly attend between the ages between the ages 11 and 16?