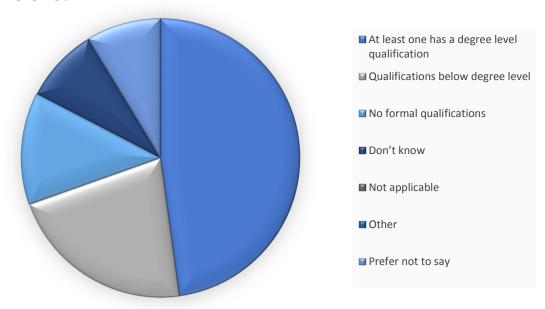

## 11. What is the highest level of qualifications achieved by either of your parent(s) or guardian(s) by the time you were 18?