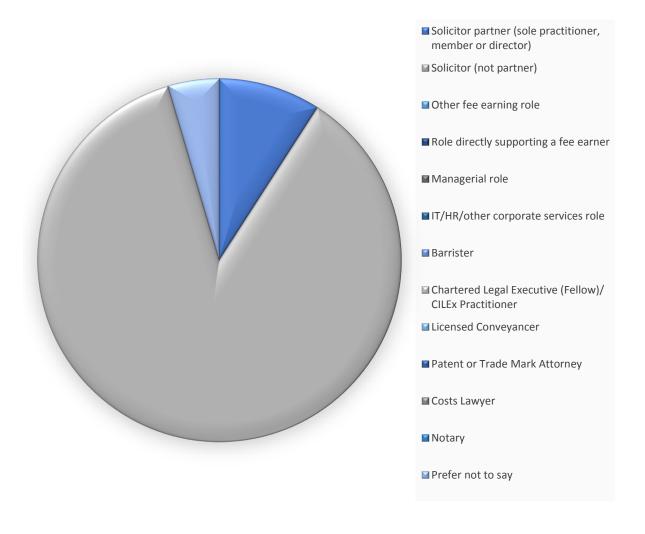

# VALEMUS LAW DIVERSITY AND INCLUSION DATA: UPDATED 2019

#### 1. Which category best defines your role within the firm





### 2. Which age group category do you fall within?



#### 3. Which gender do you identify with?





4. Do you consider your gender identity to be different from your registered sex at birth?



5. Do you consider yourself to have a disability according to the definition in the Equality Act 2010?





6. Are your day-to-day activities limited because of a health problem or disability which has lasted, or is expected to last, at least 12 months?





#### 7. What is your ethnic background?



■ Bangladeshi

□ Chinese

□ Indian

■ Pakistani

■ Any other Asian background

■ African

□ Caribbean

□ Any other Black background

□ White and Asian

□ White and Black African

□ White and Black Caribbean

□ White and Chinese

□ Any other Mixed/multiple ethnic background

□ British/ English/ We