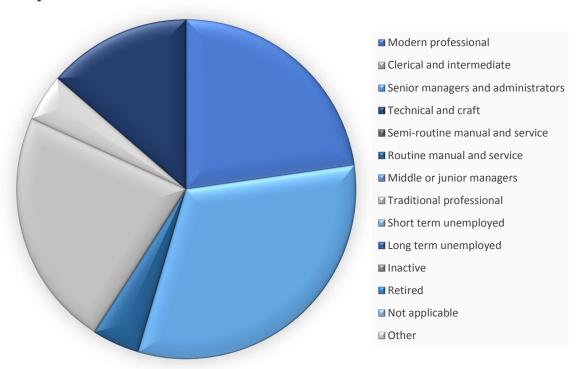

# 12. Which best describes the sort of work the main/ highest income earner in your household did in their main job?