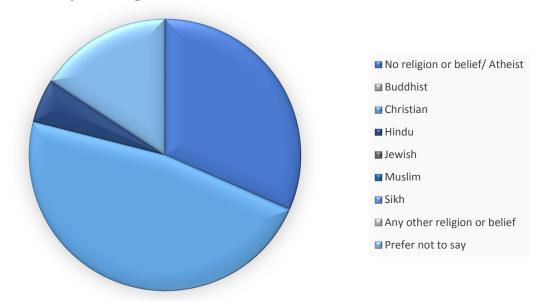

registered sex at birth?



5. Do you consider yourself to have a disability according to the definition in the Equality Act 2010?





6. Are your day-to-day activities limited because of a health problem or disability which has lasted, or is expected to last, at least 12 months?





#### 7. What is your ethnic background?



■ Bangladeshi

□ Chinese

□ Indian

■ Pakistani

■ Any other Asian background

■ African

□ Caribbean

□ Any other Black background

□ White and Asian

□ White and Black African

□ White and Black Caribbean

□ White and Chinese

□ Any other Mixed/multiple ethnic background

□ British/ English/ Welsh/ Northern Irish/ Scottish

□ Irish

□ Gypsy or Irish Traveller

■ Any other White background

■ Other

■ Prefer not to say



#### 8. What is your religion or belief?



### 9. What is your sexual orientation?





### 10. What type of school did you mainly attend between the ages between the ages 11 and 16?



## 11. What is the highest level of qualifications achieved by either of your parent(s) or guardian(s) by the time you were 18?





# 12. Which best describes the sort of work the main/ highest income earner in your household did in their main job?



## 13. Are you a primary carer for a child or children under 18?





14. Do you look after or care for someone with long term physical or mental ill health caused by disability or age (not in a paid capacity)?