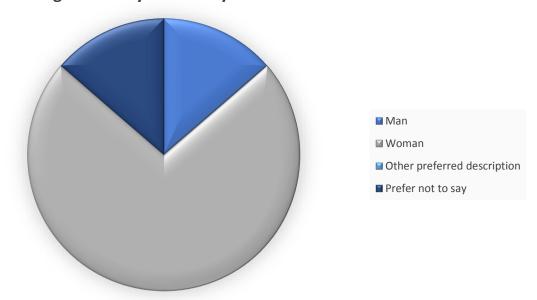

#### 3. Which gender do you identify with?

4. Do you consider your gender identity to be different from your registered sex at birth?

5. Do you consider yourself to have a disability according to the definition in the Equality Act 2010?