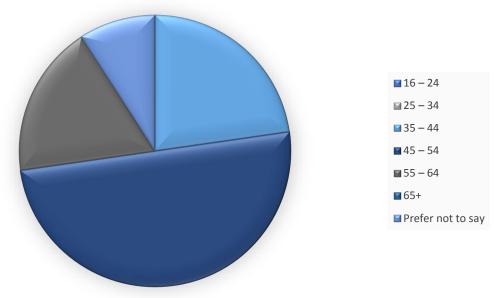

# VALEMUS LAW DIVERSITY AND INCLUSION DATA: UPDATED 2019

#### 1. Which category best defines your role within the firm





### 2. Which age group category do you fall within?



#### 3. Which gender do you identify with?





4. Do you consider your gender identity to be different from your registered sex at birth?



5. Do you consider yourself to have a disability according to the definition in the Equality Act 2010?





6. Are your day-to-day activities limited because of a health problem or disability which has lasted, or is expected to last, at least 12 months?





#### 7. What is your ethnic background?



■ Bangladeshi

□ Chinese

□ Indian

■ Pakistani

■ Any other Asian background

■ African

□ Caribbean

□ Any other Black background

□ White and Asian

□ White and Black African

□ White and Black Caribbean

□ White and Chinese

□ Any other Mixed/multiple ethnic background

□ British/ English/ Welsh/ Northern Irish/ Scottish

□ Irish

□ Gypsy or Irish