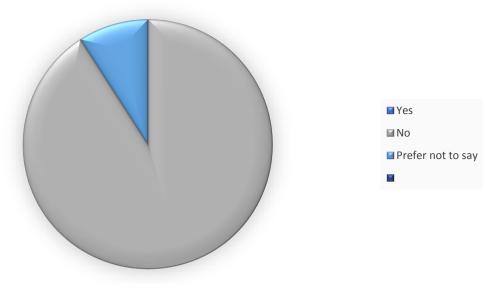

#### 3. Which gender do you identify with?

4. Do you consider your gender identity to be different from your registered sex at birth?

5. Do you consider yourself to have a disability according to the definition in the Equality Act 2010?