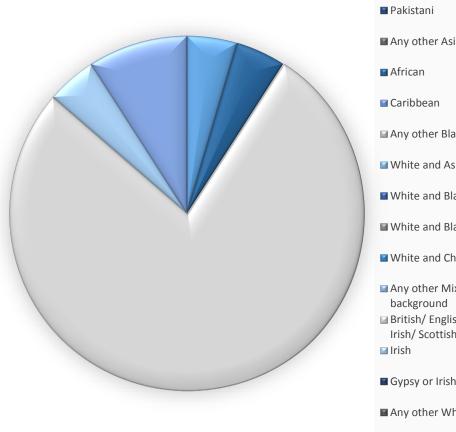

#### 7. What is your ethnic background?

■ Bangladeshi

□ Chinese

□ Indian

■ Pakistani

■ Any other Asian background

■ African

□ Caribbean

□ Any other Black background

□ White and Asian

□ White and Black African

□ White and Black Caribbean

□ White and Chinese

□ Any other Mixed/multiple ethnic background

□ British/ English/ Welsh/ Northern Irish/ Scottish

□ Irish

□ Gypsy or Irish Traveller

■ Any other White background

■ Other

■ Prefer not to say