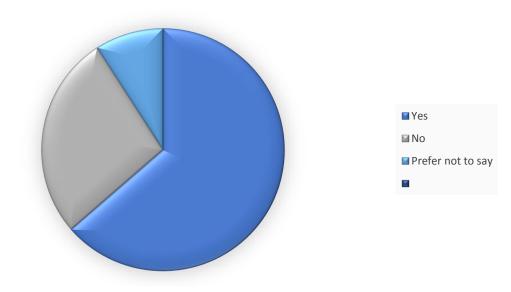

6. Are your day-to-day activities limited because of a health problem or disability which has lasted, or is expected to last, at least 12 months?