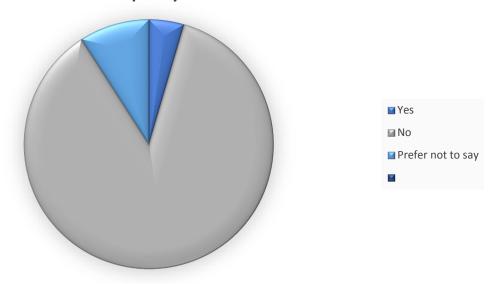

#### 3. Which gender do you identify with?

4. Do you consider your gender identity to be different from your registered sex at birth?

5. Do you consider yourself to have a disability according to the definition in the Equality Act 2010?