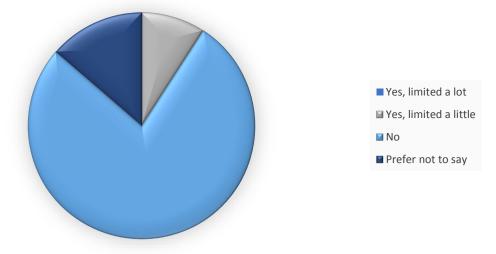

6. Are your day-to-day activities limited because of a health problem or disability which has lasted, or is expected to last, at least 12 months?